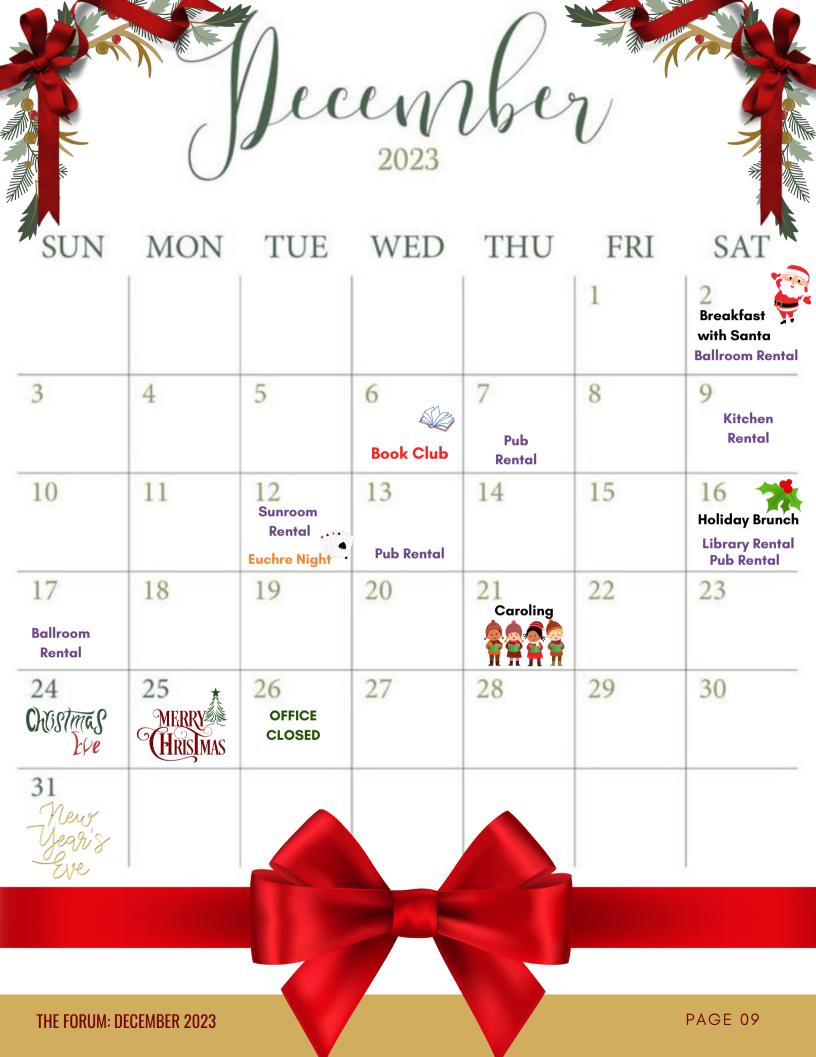

### DECEMBER 2023

| SUN                                                                                 | MON                                                                                                               | TUES                                                                   | WED                                                                                                                                                                                                                                                                                                                                                                                                                                                                                                                                                                                                                                                                                                                                                                                                                                                                                                                                                                                                                                                                                                                                                                                                                                                                                                                                                                                                                                                                                                                                                                                                                                                                                                                                                                                                                                                                                                                                                                                                                                                                                                                            | THUR                                                    | FRI                                                                                           | SAT                                         |
|-------------------------------------------------------------------------------------|-------------------------------------------------------------------------------------------------------------------|------------------------------------------------------------------------|--------------------------------------------------------------------------------------------------------------------------------------------------------------------------------------------------------------------------------------------------------------------------------------------------------------------------------------------------------------------------------------------------------------------------------------------------------------------------------------------------------------------------------------------------------------------------------------------------------------------------------------------------------------------------------------------------------------------------------------------------------------------------------------------------------------------------------------------------------------------------------------------------------------------------------------------------------------------------------------------------------------------------------------------------------------------------------------------------------------------------------------------------------------------------------------------------------------------------------------------------------------------------------------------------------------------------------------------------------------------------------------------------------------------------------------------------------------------------------------------------------------------------------------------------------------------------------------------------------------------------------------------------------------------------------------------------------------------------------------------------------------------------------------------------------------------------------------------------------------------------------------------------------------------------------------------------------------------------------------------------------------------------------------------------------------------------------------------------------------------------------|---------------------------------------------------------|-----------------------------------------------------------------------------------------------|---------------------------------------------|
|                                                                                     |                                                                                                                   |                                                                        |                                                                                                                                                                                                                                                                                                                                                                                                                                                                                                                                                                                                                                                                                                                                                                                                                                                                                                                                                                                                                                                                                                                                                                                                                                                                                                                                                                                                                                                                                                                                                                                                                                                                                                                                                                                                                                                                                                                                                                                                                                                                                                                                |                                                         | - Ladies D4 Practice 10-11:30am - Ladies D2 Practice: 1-2:30pm                                | - Platform Tennis<br>Quadrants:<br>8.30-2pm |
| O3 - Ladies D2 Practice: 10-11:30am - Men's Open Play: D1/D2: 4-6pm D3/D4/D6: 6-8pm | - Ladies D1<br>Practice:<br>8:30-10:00am<br>- Ladies Open<br>Play: 6:30-8pm                                       | - Men's League<br>Play: 6:30-8pm                                       | - Ladies D2<br>Practice:<br>4-5:30pm<br>- Men's League<br>Play: 6:30-8pm                                                                                                                                                                                                                                                                                                                                                                                                                                                                                                                                                                                                                                                                                                                                                                                                                                                                                                                                                                                                                                                                                                                                                                                                                                                                                                                                                                                                                                                                                                                                                                                                                                                                                                                                                                                                                                                                                                                                                                                                                                                       | - Ladies League<br>Play:<br>- 9:30-11am<br>- 11-12:30pm | - Ladies D4 08 Practice: 10-11:30am - Ladies D2 Practice: 1-2:30 - Platform Moonlight: 6:30pm | O9 - Platform Tennis Quadrants: 8:30-2pm    |
| 10 - Ladies D2 Practice: 10-11:30am - Men's Open Play: 01/D2: 4-6pm D3/D4/D6: 6-8pm | Ladies D1 Practice: 8:30-10:00am - Ladies Open Play: 6:30-8pm                                                     | - Men's League<br>Play: 6:30-8pm                                       | - Ladies D2<br>Practice:<br>4-5:30pm<br>- Men's League<br>Play:<br>- 6:30-8pm<br>- 8-9:30pm                                                                                                                                                                                                                                                                                                                                                                                                                                                                                                                                                                                                                                                                                                                                                                                                                                                                                                                                                                                                                                                                                                                                                                                                                                                                                                                                                                                                                                                                                                                                                                                                                                                                                                                                                                                                                                                                                                                                                                                                                                    | - Ladies League<br>Play:<br>- 9:30-11am<br>- 11-12:30pm | - La dies D4<br>Practice<br>10-11:30am<br>- La dies D2<br>Practice:<br>1-2:30pm               | - Platform Tennis<br>Quadrants:<br>8:30-2pm |
| 17 - Ladies D2 Practice: 10-11:30am - Men's Open Play: D1/D2: 4-6pm D3/D4/D6: 6-8pm | - Ladies D1 18<br>Practice: 8:30-<br>10:00am<br>- Ladies Open<br>Play: 6:30-8pm<br>- Men's Open<br>Play: 8-9:30pm | - Ladies League<br>Play: 9:30-11am<br>- Men's League<br>Play: 6:30-8pm | Ladies D2<br>Practice:<br>4-5:30pm<br>- Men's League<br>Play:<br>- 6:30-8pm<br>- 8-9:30pm                                                                                                                                                                                                                                                                                                                                                                                                                                                                                                                                                                                                                                                                                                                                                                                                                                                                                                                                                                                                                                                                                                                                                                                                                                                                                                                                                                                                                                                                                                                                                                                                                                                                                                                                                                                                                                                                                                                                                                                                                                      | - Ladies League<br>Play: 9:30-11am                      | No league p<br>Happy                                                                          | 23<br>lay this week.<br>Holidays.           |
| 24                                                                                  | 25                                                                                                                | 26                                                                     | 27                                                                                                                                                                                                                                                                                                                                                                                                                                                                                                                                                                                                                                                                                                                                                                                                                                                                                                                                                                                                                                                                                                                                                                                                                                                                                                                                                                                                                                                                                                                                                                                                                                                                                                                                                                                                                                                                                                                                                                                                                                                                                                                             | 28                                                      | 29                                                                                            | 30                                          |
|                                                                                     |                                                                                                                   | No league pla                                                          | y this week. H                                                                                                                                                                                                                                                                                                                                                                                                                                                                                                                                                                                                                                                                                                                                                                                                                                                                                                                                                                                                                                                                                                                                                                                                                                                                                                                                                                                                                                                                                                                                                                                                                                                                                                                                                                                                                                                                                                                                                                                                                                                                                                                 | lappy Holidays                                          |                                                                                               |                                             |
| Christmas<br>Eve                                                                    | Merry<br>Christmas!                                                                                               |                                                                        |                                                                                                                                                                                                                                                                                                                                                                                                                                                                                                                                                                                                                                                                                                                                                                                                                                                                                                                                                                                                                                                                                                                                                                                                                                                                                                                                                                                                                                                                                                                                                                                                                                                                                                                                                                                                                                                                                                                                                                                                                                                                                                                                |                                                         |                                                                                               |                                             |
| 31                                                                                  |                                                                                                                   | K KK                                                                   | WAR AND THE PROPERTY OF THE PR | THE WE                                                  |                                                                                               |                                             |