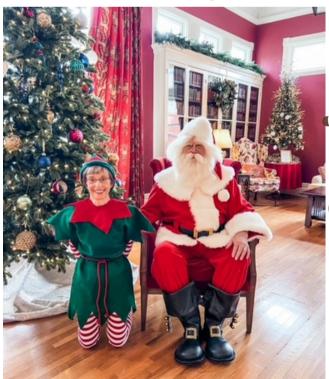

Plan to take some time out of the hustle and bustle to relax and enjoy the holiday events taking place at the Lyceum. Breakfast with Santa was a blast for the kids. Santa and his elf did not disappoint!

# **Breakfast with Santa**

A HUGE Thank You goes out to all of our "Breakfast with Santa" Volunteers, especially our Youth Volunteers! Everyone worked so hard to make the morning super magical and I think it's safe to say that everyone had an absolute blast! Of course, we can't forget to thank our resident Santa and his wonderful elf for visiting us again this year.