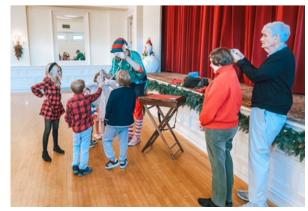

# **Breakfast with Santa**

A HUGE Thank You goes out to all of our "Breakfast with Santa" Volunteers, especially our Youth Volunteers! Everyone worked so hard to make the morning super magical and I think it's safe to say that everyone had an absolute blast! Of course, we can't forget to thank our resident Santa and his wonderful elf for visiting us again this year.