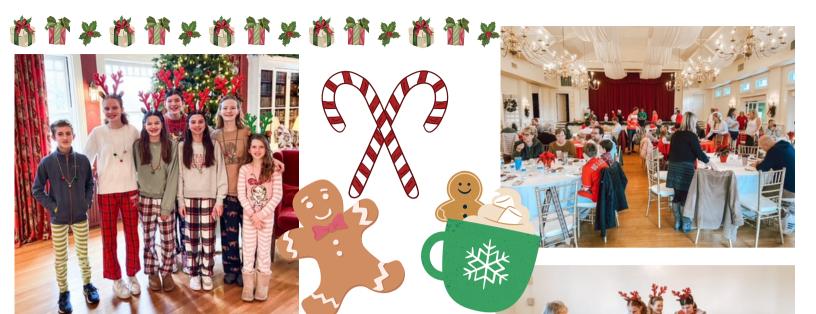

# **Breakfast with Santa**

A HUGE Thank You goes out to all of our "Breakfast with Santa" Volunteers, especially our Youth Volunteers! Everyone worked so hard to make the morning super magical and I think it's safe to say that everyone had an absolute blast! Of course, we can't forget to thank our resident Santa and his wonderful elf for visiting us again this year.

Plan to take some time out of the hustle and bustle to relax and enjoy the holiday events taking place at the Lyceum. Breakfast with Santa was a blast for the kids. Santa and his elf did not disappoint!