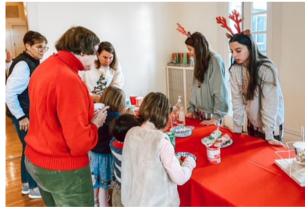

# **Breakfast with Santa**

A HUGE Thank You goes out to all of our "Breakfast with Santa" Volunteers, especially our Youth Volunteers! Everyone worked so hard to make the morning super magical and I think it's safe to say that everyone had an absolute blast! Of course, we can't forget to thank our resident Santa and his wonderful elf for visiting us again this year.