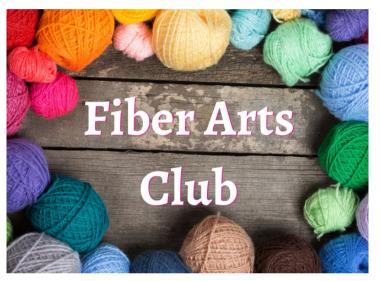

Have you thought about joining a club? Check out what The Lyceum has to offer!

**Fiber Friends** 

Knitting, crochet, hand quilting and things like needle felting are fun skills that are even more fun when shared. If you like to do fiber crafts and would like to join together with other members to share your skills and projects contact Pat Becker to help plan this new group.

We hope to organize occasional learning presentations and maybe a speaker or two as part of this group, along with stitching and sharing. Send an email to patriciajbecker@me.com with the day(s) of the week and time(s) of the day that work well / best for you.

Your Fiber Friend, Pat Becker

Please join your fellow Euchre Enthusiasts every second Tuesday of the month in the Lyceum Pub.

Please RSVP to Jay Wheeler (ejwheeler3@gmail.com) if you plan to attend so he can plan tables.